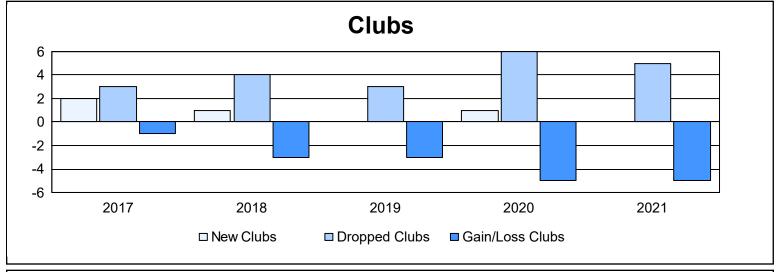

| Year      | New<br>Clubs | Dropped<br>Clubs | Gain/<br>Loss<br>Clubs | New<br>Members | Charter<br>Members | Reinstate<br>Members | Transfer<br>Members | Total<br>Member<br>Added | Total<br>Members<br>Dropped | Gain/<br>Loss<br>Members |
|-----------|--------------|------------------|------------------------|----------------|--------------------|----------------------|---------------------|--------------------------|-----------------------------|--------------------------|
| 2016-2017 | 2            | 3                | -1                     | 217            | 60                 | 22                   | 13                  | 312                      | 374                         | -62                      |
| 2017-2018 | 1            | 4                | -3                     | 264            | 29                 | 9                    | 21                  | 323                      | 464                         | -141                     |
| 2018-2019 | 0            | 3                | -3                     | 157            | 10                 | 27                   | 9                   | 203                      | 309                         | -106                     |
| 2019-2020 | 1            | 6                | -5                     | 147            | 25                 | 12                   | 9                   | 193                      | 399                         | -206                     |
| 2020-2021 | 0            | 5                | -5                     | 127            | 1                  | 37                   | 5                   | 170                      | 277                         | -107                     |
| Average   | 1            | 4                | -3                     | 182            | 25                 | 21                   | 11                  | 240                      | 365                         | -124                     |